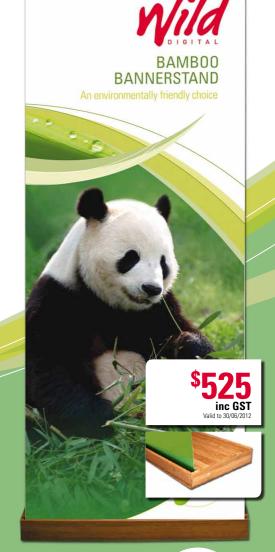

## BAMB00 ROLLUP

Ninety percent of the Bamboo Rollup is fabricated from renewable materials making it the environmentally friendly bannerstand choice. The base, pole and toprail are bamboo which is amazingly strong and is considered the most durable hardwood. This elegant stand is an earth friendly and attractive alternative for your presentation.

The precision retraction system makes it quick and easy to set up anywhere. Unwind the graphic stored in the base like a window shade, insert the pole in the back and you're ready to go. When your event is done, simply lower the graphic back into the base, slip it into the case with the poles, and off you go.

## **SPECIFICATIONS**

Stand: Bamboo.

Graphic: UV resistant print

on yuppo.

Sizes: 800mm wide

x 2050mm high.

Extras: Cotton carrybag.